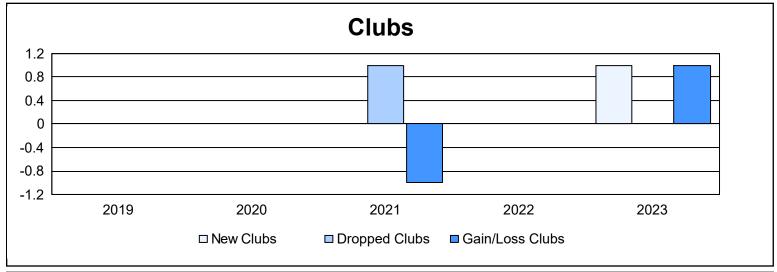

District 111RN As of June 2023 Cumulative

| Year      | New<br>Clubs | Dropped<br>Clubs | Gain/<br>Loss<br>Clubs | New<br>Members | Charter<br>Members | Reinstate<br>Members | Transfer<br>Members | Total<br>Member<br>Added | Total<br>Members<br>Dropped | Gain/<br>Loss<br>Members |
|-----------|--------------|------------------|------------------------|----------------|--------------------|----------------------|---------------------|--------------------------|-----------------------------|--------------------------|
| 2018-2019 | 0            | 0                | 0                      | 87             | 1                  | 0                    | 5                   | 93                       | 113                         | -20                      |
| 2019-2020 | 0            | 0                | 0                      | 74             | 0                  | 0                    | 9                   | 83                       | 125                         | -42                      |
| 2020-2021 | 0            | 1                | -1                     | 49             | 0                  | 0                    | 2                   | 51                       | 75                          | -24                      |
| 2021-2022 | 0            | 0                | 0                      | 59             | 0                  | 2                    | 4                   | 65                       | 137                         | -72                      |
| 2022-2023 | 1            | 0                | 1                      | 109            | 20                 | 1                    | 2                   | 132                      | 115                         | 17                       |
| Average   | 0            | 0                | 0                      | 76             | 4                  | 1                    | 4                   | 85                       | 113                         | -28                      |