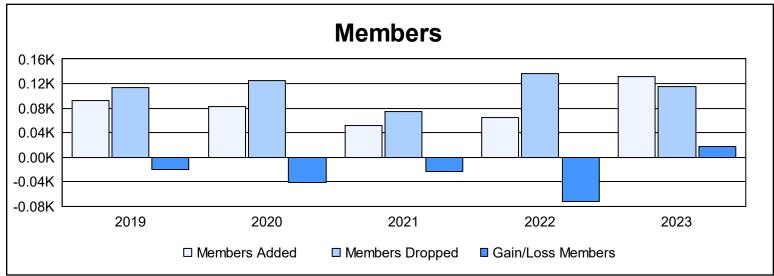

District 111RN As of June 2023 Cumulative

| Year      | New<br>Clubs | Dropped<br>Clubs | Gain/<br>Loss<br>Clubs | New<br>Members | Charter<br>Members | Reinstate<br>Members | Transfer<br>Members | Total<br>Member<br>Added | Total<br>Members<br>Dropped | Gain/<br>Loss<br>Members |
|-----------|--------------|------------------|------------------------|----------------|--------------------|----------------------|---------------------|--------------------------|-----------------------------|--------------------------|
| 2018-2019 | 0            | 0                | 0                      | 87             | 1                  | 0                    | 5                   | 93                       | 113                         | -20                      |
| 2019-2020 | 0            | 0                | 0                      | 74             | 0                  | 0                    | 9                   | 83                       | 125                         | -42                      |
| 2020-2021 | 0            | 1                | -1                     | 49             | 0                  | 0                    | 2                   | 51                       | 75                          | -24                      |
| 2021-2022 | 0            | 0                | 0                      | 59             | 0                  | 2                    | 4                   | 65                       | 137                         | -72                      |
| 2022-2023 | 1            | 0                | 1                      | 109            | 20                 | 1                    | 2                   | 132                      | 115                         | 17                       |
| Average   | 0            | 0                | 0                      | 76             | 4                  | 1                    | 4                   | 85                       | 113                         | -28                      |